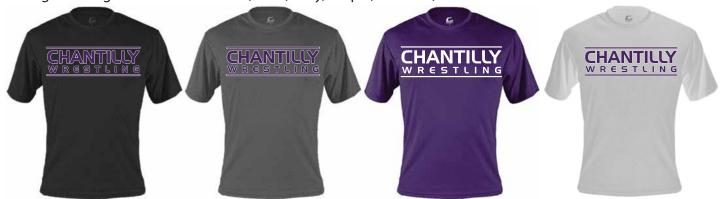

| CHANTILLY WRESTLING SPIRIT PACK                                                         |                                              |                        |  |  |  |
|-----------------------------------------------------------------------------------------|----------------------------------------------|------------------------|--|--|--|
| Orders and money are due by Saturday, November 21. Make checks to Chantilly High School |                                              |                        |  |  |  |
| Information: chantillywrestling@gmail.com                                               |                                              |                        |  |  |  |
| PARENT & WRESTLERS NAME:                                                                | , see 50 50 50 50 50 50 50 50 50 50 50 50 50 |                        |  |  |  |
| THE THE WILLS I ELLIS IN WILL                                                           |                                              |                        |  |  |  |
| EMAIL:                                                                                  | EMAIL: PHONE:                                |                        |  |  |  |
| EMAIL. PHONE.                                                                           |                                              |                        |  |  |  |
| 2015-2016 SPIRIT WEAR ITEMS (all items are optional)                                    |                                              |                        |  |  |  |
| Description                                                                             |                                              | Price                  |  |  |  |
| •                                                                                       |                                              |                        |  |  |  |
| A. Regular Short Sleeve 50/50 T-Shirt                                                   | (Black, Grey, Purple, or White)              | \$10 (\$15 2XL and up) |  |  |  |
| B. Regular Long Sleeve 50/50 T-Shirt                                                    | (Black, Grey, Purple, or White)              | \$15 (\$20 2XL and up) |  |  |  |
| C. Short Sleeve Dry-Fit T-Shirt                                                         | (Black, Grey, Purple, or White)              | \$15 (\$20 2XL and up) |  |  |  |
| D. Long Sleeve Dry-Fit T-Shirt                                                          | (Black, Grey, Purple, or White)              | \$20 (\$25 2XL and up) |  |  |  |
| E. Crewneck Sweatshirt                                                                  | (Grey or Black)                              | \$30 (\$35 2XL and up) |  |  |  |
| F. Hoodie Sweatshirt                                                                    | (Grey or Black)                              | \$35 (\$40 2XL and up) |  |  |  |
| G. Men's Sweatpant                                                                      | (Grey or Black)                              | \$30 (\$35 2XL and up) |  |  |  |
| H. Short Sleeve Digital Camo Dry-Fit T-Shirt                                            | (Camo)                                       | \$20 (\$25 2XL and up) |  |  |  |
| I. Long Sleeve Digital Camo Dry-Fit T-Shirt                                             | (Camo)                                       | \$25 (\$30 2XL and up) |  |  |  |
| J. Compression Shorts                                                                   | (Black)                                      | \$20 (\$25 2XL and up) |  |  |  |
| K. Dry-Fit Shorts                                                                       | (Black, Grey, or Purple)                     | \$15 (\$20 2XL and up) |  |  |  |
| L. Quarter Zip Pullover                                                                 | (Black or Grey)                              | \$35 (\$40 2XL and up) |  |  |  |
| M. Short Sleeve Tie-Dye T-Shirt                                                         |                                              | \$15 (\$20 2XL and up) |  |  |  |
| N. Long Sleeve Tie-Dye T-Shirt                                                          |                                              | \$20 (\$25 2XL and up) |  |  |  |
| All items available in YOUTH sizes except Compression Shorts, Quarter Zip Pullover, and |                                              |                        |  |  |  |
| Long Sleeve Tie-Dye T-Shirt.                                                            |                                              |                        |  |  |  |

B. Regular Long Sleeve 50/50 T-Shirt (Black, Grey, Purple, or White)

C. Short Sleeve Dry-Fit T-Shirt (Black, Grey, Purple, or White)

D. Long Sleeve Dry-Fit T-Shirt (Black, Grey, Purple, or White)

E. Crewneck Sweatshirt (Grey or Black)