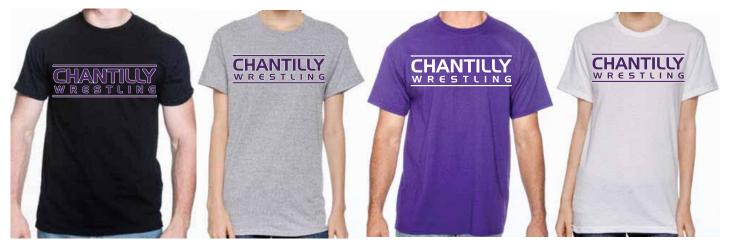

| CHANTILLY WRESTLING SPIRIT PACK                                                         |                                              |                        |  |  |  |
|-----------------------------------------------------------------------------------------|----------------------------------------------|------------------------|--|--|--|
| Orders and money are due by Saturday, November 21. Make checks to Chantilly High School |                                              |                        |  |  |  |
| Information: chantillywrestling@gmail.com                                               |                                              |                        |  |  |  |
| PARENT & WRESTLERS NAME:                                                                | , see 50 50 50 50 50 50 50 50 50 50 50 50 50 |                        |  |  |  |
| THE THE WILLS I ELLIS IN WILL                                                           |                                              |                        |  |  |  |
| EMAIL:                                                                                  | EMAIL: PHONE:                                |                        |  |  |  |
| EMAIL. PHONE.                                                                           |                                              |                        |  |  |  |
| 2015-2016 SPIRIT WEAR ITEMS (all items are optional)                                    |                                              |                        |  |  |  |
| Description                                                                             |                                              | Price                  |  |  |  |
| •                                                                                       |                                              |                        |  |  |  |
| A. Regular Short Sleeve 50/50 T-Shirt                                                   | (Black, Grey, Purple, or White)              | \$10 (\$15 2XL and up) |  |  |  |
| B. Regular Long Sleeve 50/50 T-Shirt                                                    | (Black, Grey, Purple, or White)              | \$15 (\$20 2XL and up) |  |  |  |
| C. Short Sleeve Dry-Fit T-Shirt                                                         | (Black, Grey, Purple, or White)              | \$15 (\$20 2XL and up) |  |  |  |
| D. Long Sleeve Dry-Fit T-Shirt                                                          | (Black, Grey, Purple, or White)              | \$20 (\$25 2XL and up) |  |  |  |
| E. Crewneck Sweatshirt                                                                  | (Grey or Black)                              | \$30 (\$35 2XL and up) |  |  |  |
| F. Hoodie Sweatshirt                                                                    | (Grey or Black)                              | \$35 (\$40 2XL and up) |  |  |  |
| G. Men's Sweatpant                                                                      | (Grey or Black)                              | \$30 (\$35 2XL and up) |  |  |  |
| H. Short Sleeve Digital Camo Dry-Fit T-Shirt                                            | (Camo)                                       | \$20 (\$25 2XL and up) |  |  |  |
| I. Long Sleeve Digital Camo Dry-Fit T-Shirt                                             | (Camo)                                       | \$25 (\$30 2XL and up) |  |  |  |
| J. Compression Shorts                                                                   | (Black)                                      | \$20 (\$25 2XL and up) |  |  |  |
| K. Dry-Fit Shorts                                                                       | (Black, Grey, or Purple)                     | \$15 (\$20 2XL and up) |  |  |  |
| L. Quarter Zip Pullover                                                                 | (Black or Grey)                              | \$35 (\$40 2XL and up) |  |  |  |
| M. Short Sleeve Tie-Dye T-Shirt                                                         |                                              | \$15 (\$20 2XL and up) |  |  |  |
| N. Long Sleeve Tie-Dye T-Shirt                                                          |                                              | \$20 (\$25 2XL and up) |  |  |  |
| All items available in YOUTH sizes except Compression Shorts, Quarter Zip Pullover, and |                                              |                        |  |  |  |
| Long Sleeve Tie-Dye T-Shirt.                                                            |                                              |                        |  |  |  |

| NUMBER OF ITEMS PURCHASED: | TOTAL PRICE:_ |  |
|----------------------------|---------------|--|
|                            | <del></del>   |  |

A. Regular Short Sleeve 50/50 T-Shirt (Black, Grey, Purple, or White)