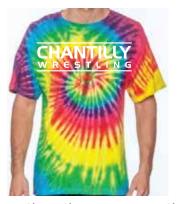

| CHANTILLY WRESTLING SPIRIT PACK                                                         |                                              |                        |  |  |  |
|-----------------------------------------------------------------------------------------|----------------------------------------------|------------------------|--|--|--|
| Orders and money are due by Saturday, November 21. Make checks to Chantilly High School |                                              |                        |  |  |  |
| Information: chantillywrestling@gmail.com                                               |                                              |                        |  |  |  |
| PARENT & WRESTLERS NAME:                                                                | , see 50 50 50 50 50 50 50 50 50 50 50 50 50 |                        |  |  |  |
| THE THE WILLS I ELLIS IN WILL                                                           |                                              |                        |  |  |  |
| EMAIL:                                                                                  | EMAIL: PHONE:                                |                        |  |  |  |
| EMAIL. PHONE.                                                                           |                                              |                        |  |  |  |
| 2015-2016 SPIRIT WEAR ITEMS (all items are optional)                                    |                                              |                        |  |  |  |
| Description                                                                             |                                              | Price                  |  |  |  |
| •                                                                                       |                                              |                        |  |  |  |
| A. Regular Short Sleeve 50/50 T-Shirt                                                   | (Black, Grey, Purple, or White)              | \$10 (\$15 2XL and up) |  |  |  |
| B. Regular Long Sleeve 50/50 T-Shirt                                                    | (Black, Grey, Purple, or White)              | \$15 (\$20 2XL and up) |  |  |  |
| C. Short Sleeve Dry-Fit T-Shirt                                                         | (Black, Grey, Purple, or White)              | \$15 (\$20 2XL and up) |  |  |  |
| D. Long Sleeve Dry-Fit T-Shirt                                                          | (Black, Grey, Purple, or White)              | \$20 (\$25 2XL and up) |  |  |  |
| E. Crewneck Sweatshirt                                                                  | (Grey or Black)                              | \$30 (\$35 2XL and up) |  |  |  |
| F. Hoodie Sweatshirt                                                                    | (Grey or Black)                              | \$35 (\$40 2XL and up) |  |  |  |
| G. Men's Sweatpant                                                                      | (Grey or Black)                              | \$30 (\$35 2XL and up) |  |  |  |
| H. Short Sleeve Digital Camo Dry-Fit T-Shirt                                            | (Camo)                                       | \$20 (\$25 2XL and up) |  |  |  |
| I. Long Sleeve Digital Camo Dry-Fit T-Shirt                                             | (Camo)                                       | \$25 (\$30 2XL and up) |  |  |  |
| J. Compression Shorts                                                                   | (Black)                                      | \$20 (\$25 2XL and up) |  |  |  |
| K. Dry-Fit Shorts                                                                       | (Black, Grey, or Purple)                     | \$15 (\$20 2XL and up) |  |  |  |
| L. Quarter Zip Pullover                                                                 | (Black or Grey)                              | \$35 (\$40 2XL and up) |  |  |  |
| M. Short Sleeve Tie-Dye T-Shirt                                                         |                                              | \$15 (\$20 2XL and up) |  |  |  |
| N. Long Sleeve Tie-Dye T-Shirt                                                          |                                              | \$20 (\$25 2XL and up) |  |  |  |
| All items available in YOUTH sizes except Compression Shorts, Quarter Zip Pullover, and |                                              |                        |  |  |  |
| Long Sleeve Tie-Dye T-Shirt.                                                            |                                              |                        |  |  |  |

K. Dry-Fit Shorts (Black, Grey, or Purple)

L. Quarter Zip Pullover (Black or Grey)

M. Short Sleeve Tie-Dye T-Shirt

N. Long Sleeve Tie-Dye T-Shirt