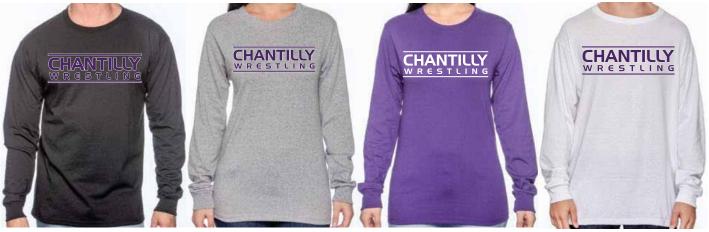

| CHANTILLY WRESTLING SPIRIT PACK                                                         |                                              |                        |  |  |  |
|-----------------------------------------------------------------------------------------|----------------------------------------------|------------------------|--|--|--|
| Orders and money are due by Saturday, November 21. Make checks to Chantilly High School |                                              |                        |  |  |  |
| Information: chantillywrestling@gmail.com                                               |                                              |                        |  |  |  |
| PARENT & WRESTLERS NAME:                                                                | , see 50 50 50 50 50 50 50 50 50 50 50 50 50 |                        |  |  |  |
| THE THE WILLS I ELLIS IN WILL                                                           |                                              |                        |  |  |  |
| EMAIL:                                                                                  | EMAIL: PHONE:                                |                        |  |  |  |
| EMAIL. PHONE.                                                                           |                                              |                        |  |  |  |
| 2015-2016 SPIRIT WEAR ITEMS (all items are optional)                                    |                                              |                        |  |  |  |
| Description                                                                             |                                              | Price                  |  |  |  |
| •                                                                                       |                                              |                        |  |  |  |
| A. Regular Short Sleeve 50/50 T-Shirt                                                   | (Black, Grey, Purple, or White)              | \$10 (\$15 2XL and up) |  |  |  |
| B. Regular Long Sleeve 50/50 T-Shirt                                                    | (Black, Grey, Purple, or White)              | \$15 (\$20 2XL and up) |  |  |  |
| C. Short Sleeve Dry-Fit T-Shirt                                                         | (Black, Grey, Purple, or White)              | \$15 (\$20 2XL and up) |  |  |  |
| D. Long Sleeve Dry-Fit T-Shirt                                                          | (Black, Grey, Purple, or White)              | \$20 (\$25 2XL and up) |  |  |  |
| E. Crewneck Sweatshirt                                                                  | (Grey or Black)                              | \$30 (\$35 2XL and up) |  |  |  |
| F. Hoodie Sweatshirt                                                                    | (Grey or Black)                              | \$35 (\$40 2XL and up) |  |  |  |
| G. Men's Sweatpant                                                                      | (Grey or Black)                              | \$30 (\$35 2XL and up) |  |  |  |
| H. Short Sleeve Digital Camo Dry-Fit T-Shirt                                            | (Camo)                                       | \$20 (\$25 2XL and up) |  |  |  |
| I. Long Sleeve Digital Camo Dry-Fit T-Shirt                                             | (Camo)                                       | \$25 (\$30 2XL and up) |  |  |  |
| J. Compression Shorts                                                                   | (Black)                                      | \$20 (\$25 2XL and up) |  |  |  |
| K. Dry-Fit Shorts                                                                       | (Black, Grey, or Purple)                     | \$15 (\$20 2XL and up) |  |  |  |
| L. Quarter Zip Pullover                                                                 | (Black or Grey)                              | \$35 (\$40 2XL and up) |  |  |  |
| M. Short Sleeve Tie-Dye T-Shirt                                                         |                                              | \$15 (\$20 2XL and up) |  |  |  |
| N. Long Sleeve Tie-Dye T-Shirt                                                          |                                              | \$20 (\$25 2XL and up) |  |  |  |
| All items available in YOUTH sizes except Compression Shorts, Quarter Zip Pullover, and |                                              |                        |  |  |  |
| Long Sleeve Tie-Dye T-Shirt.                                                            |                                              |                        |  |  |  |

B. Regular Long Sleeve 50/50 T-Shirt (Black, Grey, Purple, or White)

C. Short Sleeve Dry-Fit T-Shirt (Black, Grey, Purple, or White)

D. Long Sleeve Dry-Fit T-Shirt (Black, Grey, Purple, or White)

E. Crewneck Sweatshirt (Grey or Black)