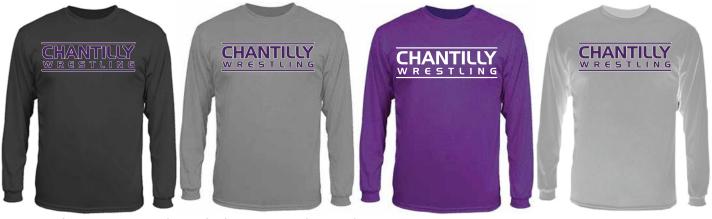

| CHANTILLY WRESTLING SPIRIT PACK                                                         |                                              |                        |  |  |  |
|-----------------------------------------------------------------------------------------|----------------------------------------------|------------------------|--|--|--|
| Orders and money are due by Saturday, November 21. Make checks to Chantilly High School |                                              |                        |  |  |  |
| Information: chantillywrestling@gmail.com                                               |                                              |                        |  |  |  |
| PARENT & WRESTLERS NAME:                                                                | , see 50 50 50 50 50 50 50 50 50 50 50 50 50 |                        |  |  |  |
| THE THE WILLS I ELLIS IN WILL                                                           |                                              |                        |  |  |  |
| EMAIL:                                                                                  | EMAIL: PHONE:                                |                        |  |  |  |
| EMAIL. PHONE.                                                                           |                                              |                        |  |  |  |
| 2015-2016 SPIRIT WEAR ITEMS (all items are optional)                                    |                                              |                        |  |  |  |
| Description                                                                             |                                              | Price                  |  |  |  |
| •                                                                                       |                                              |                        |  |  |  |
| A. Regular Short Sleeve 50/50 T-Shirt                                                   | (Black, Grey, Purple, or White)              | \$10 (\$15 2XL and up) |  |  |  |
| B. Regular Long Sleeve 50/50 T-Shirt                                                    | (Black, Grey, Purple, or White)              | \$15 (\$20 2XL and up) |  |  |  |
| C. Short Sleeve Dry-Fit T-Shirt                                                         | (Black, Grey, Purple, or White)              | \$15 (\$20 2XL and up) |  |  |  |
| D. Long Sleeve Dry-Fit T-Shirt                                                          | (Black, Grey, Purple, or White)              | \$20 (\$25 2XL and up) |  |  |  |
| E. Crewneck Sweatshirt                                                                  | (Grey or Black)                              | \$30 (\$35 2XL and up) |  |  |  |
| F. Hoodie Sweatshirt                                                                    | (Grey or Black)                              | \$35 (\$40 2XL and up) |  |  |  |
| G. Men's Sweatpant                                                                      | (Grey or Black)                              | \$30 (\$35 2XL and up) |  |  |  |
| H. Short Sleeve Digital Camo Dry-Fit T-Shirt                                            | (Camo)                                       | \$20 (\$25 2XL and up) |  |  |  |
| I. Long Sleeve Digital Camo Dry-Fit T-Shirt                                             | (Camo)                                       | \$25 (\$30 2XL and up) |  |  |  |
| J. Compression Shorts                                                                   | (Black)                                      | \$20 (\$25 2XL and up) |  |  |  |
| K. Dry-Fit Shorts                                                                       | (Black, Grey, or Purple)                     | \$15 (\$20 2XL and up) |  |  |  |
| L. Quarter Zip Pullover                                                                 | (Black or Grey)                              | \$35 (\$40 2XL and up) |  |  |  |
| M. Short Sleeve Tie-Dye T-Shirt                                                         |                                              | \$15 (\$20 2XL and up) |  |  |  |
| N. Long Sleeve Tie-Dye T-Shirt                                                          |                                              | \$20 (\$25 2XL and up) |  |  |  |
| All items available in YOUTH sizes except Compression Shorts, Quarter Zip Pullover, and |                                              |                        |  |  |  |
| Long Sleeve Tie-Dye T-Shirt.                                                            |                                              |                        |  |  |  |

B. Regular Long Sleeve 50/50 T-Shirt (Black, Grey, Purple, or White)

C. Short Sleeve Dry-Fit T-Shirt (Black, Grey, Purple, or White)

D. Long Sleeve Dry-Fit T-Shirt (Black, Grey, Purple, or White)

E. Crewneck Sweatshirt (Grey or Black)