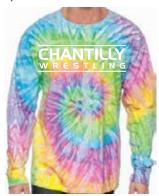

| CHANTILLY WRESTLING SPIRIT PACK                                                         |                                              |                        |  |  |  |
|-----------------------------------------------------------------------------------------|----------------------------------------------|------------------------|--|--|--|
| Orders and money are due by Saturday, November 21. Make checks to Chantilly High School |                                              |                        |  |  |  |
| Information: chantillywrestling@gmail.com                                               |                                              |                        |  |  |  |
| PARENT & WRESTLERS NAME:                                                                | , see 50 50 50 50 50 50 50 50 50 50 50 50 50 |                        |  |  |  |
| THE THE WILLS I ELLIS IN WILL                                                           |                                              |                        |  |  |  |
| EMAIL:                                                                                  | EMAIL: PHONE:                                |                        |  |  |  |
| EMAIL. PHONE.                                                                           |                                              |                        |  |  |  |
| 2015-2016 SPIRIT WEAR ITEMS (all items are optional)                                    |                                              |                        |  |  |  |
| Description                                                                             |                                              | Price                  |  |  |  |
| •                                                                                       |                                              |                        |  |  |  |
| A. Regular Short Sleeve 50/50 T-Shirt                                                   | (Black, Grey, Purple, or White)              | \$10 (\$15 2XL and up) |  |  |  |
| B. Regular Long Sleeve 50/50 T-Shirt                                                    | (Black, Grey, Purple, or White)              | \$15 (\$20 2XL and up) |  |  |  |
| C. Short Sleeve Dry-Fit T-Shirt                                                         | (Black, Grey, Purple, or White)              | \$15 (\$20 2XL and up) |  |  |  |
| D. Long Sleeve Dry-Fit T-Shirt                                                          | (Black, Grey, Purple, or White)              | \$20 (\$25 2XL and up) |  |  |  |
| E. Crewneck Sweatshirt                                                                  | (Grey or Black)                              | \$30 (\$35 2XL and up) |  |  |  |
| F. Hoodie Sweatshirt                                                                    | (Grey or Black)                              | \$35 (\$40 2XL and up) |  |  |  |
| G. Men's Sweatpant                                                                      | (Grey or Black)                              | \$30 (\$35 2XL and up) |  |  |  |
| H. Short Sleeve Digital Camo Dry-Fit T-Shirt                                            | (Camo)                                       | \$20 (\$25 2XL and up) |  |  |  |
| I. Long Sleeve Digital Camo Dry-Fit T-Shirt                                             | (Camo)                                       | \$25 (\$30 2XL and up) |  |  |  |
| J. Compression Shorts                                                                   | (Black)                                      | \$20 (\$25 2XL and up) |  |  |  |
| K. Dry-Fit Shorts                                                                       | (Black, Grey, or Purple)                     | \$15 (\$20 2XL and up) |  |  |  |
| L. Quarter Zip Pullover                                                                 | (Black or Grey)                              | \$35 (\$40 2XL and up) |  |  |  |
| M. Short Sleeve Tie-Dye T-Shirt                                                         |                                              | \$15 (\$20 2XL and up) |  |  |  |
| N. Long Sleeve Tie-Dye T-Shirt                                                          |                                              | \$20 (\$25 2XL and up) |  |  |  |
| All items available in YOUTH sizes except Compression Shorts, Quarter Zip Pullover, and |                                              |                        |  |  |  |
| Long Sleeve Tie-Dye T-Shirt.                                                            |                                              |                        |  |  |  |

K. Dry-Fit Shorts (Black, Grey, or Purple)

L. Quarter Zip Pullover (Black or Grey)

M. Short Sleeve Tie-Dye T-Shirt

N. Long Sleeve Tie-Dye T-Shirt